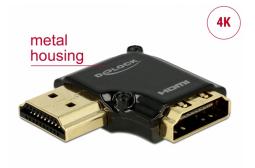

#### Description

This HDMI adapter by Delock enables to lead the female port of the HDMI devices, e.g. flat screen etc. 90° leftwards. Thus it can connect the HDMI cable without any problem in case the existing HDMI female port is difficult to access.

#### **Technical details**

- Connector: High Speed HDMI-A 19 pin female > High Speed HDMI-A 19 Pin female
- High Speed HDMI with Ethernet (HEC) specification
- Angled 90° left
- Gold-plated connector
- Resolution up to 3840 x 2160 @ 60 Hz (depending on the monitor and your system)
- Metal housing
- Maße (LxBxH): ca. 30.3 x 27.5 x 7.2 mm
- Colour: black