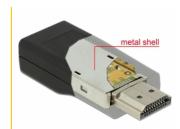

#### **Technical details**

- Connector:
  - High Speed HDMI-A 19 pin male >

VGA 15 pin female

- Chipset: Chrontel CH7101
- High Speed HDMI with Ethernet (HEC) specification
- VGA connector without screw nuts
- Resolution up to WUXGA 1920 x 1200 @ 60 Hz (depending on the monitor and your system)
- Plastic housing with inner metal shell
- Colour: black
- Dimensions (LxWxH): ca. 57 x 22 x 14 mm
- OS independent, no driver installation necessary