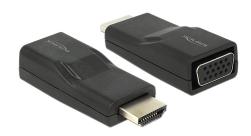

# **Delock Adapter HDMI male > VGA female black**

#### Description

This adapter enables you to connect e.g. a VGA monitor through a free HDMI interface.

Item no. 65655

EAN: 4043619656554 Country of origin: China Package: Retail Box

#### **Technical details**

- Connector:
  - High Speed HDMI-A 19 pin male >

VGA 15 pin female

- Chipset: Chrontel CH7101
- High Speed HDMI with Ethernet (HEC) specification
- VGA connector without screw nuts
- Resolution up to WUXGA 1920 x 1200 @ 60 Hz (depending on the monitor and your system)
- Plastic housing with inner metal shell
- Colour: black
- Dimensions (LxWxH): ca. 57 x 22 x 14 mm
- OS independent, no driver installation necessary