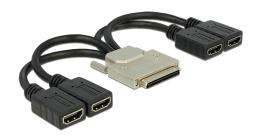

# Delock Adapter VHDCI-68 pin male > 4 x HDMI female 20 cm

## Description

This adapter by Delock enables you to connect up to four additional HDMI monitors to a graphic card with VHDCI-68 port.

ca.20 cm

#### **Technical details**

- Connector: VHDCI-68 male > 4 x HDMI 19 pin female
- VHDCI-68 connector with screws
- VHDCI screw distance: ca. 37.7 mm
- Screw type: 2-56 UNC
- Cable gauge: 30 AWG
- · Nickel-plated contact
- Length: ca. 20 cm (incl. connector)