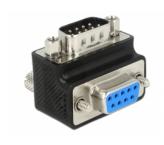

# Description

This adapter by Delock allows to change the angle of a serial connection by 90°. Thus, a serial cable can be easily connected without any problem in case the existing serial female port is difficult to access. Furthermore it is possible to change the screws and nuts against each other.

#### **Technical details**

- Connectors:
  - 1 x D-Sub 9 pin male >
  - 1 x D-Sub 9 pin female
- Female port 90° angled
- · Colour: black
- Dimensions (LxWxH): ca. 33 x 25.4 x 25.4 mm