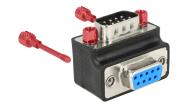

# Description

This adapter by Delock allows to change the angle of a serial connection by 90°. Thus, a serial cable can be easily connected without any problem in case the existing serial female port is difficult to access. Furthermore it is possible to change the screws and nuts against each other.

#### **Technical details**

- Connectors:
  - 1 x D-Sub 9 pin male >
  - 1 x D-Sub 9 pin female
- Female port 90° angled
- · Colour: black
- Dimensions (LxWxH): ca. 33 x 25.4 x 25.4 mm