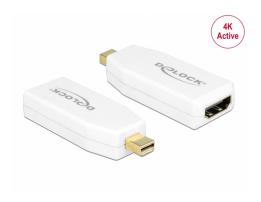

# Delock Adapter mini DisplayPort 1.2 male > HDMI female 4K Active white

### **Description**

This adapter by Delock enables the connection of an HDMI monitor to the system via a free mini DisplayPort interface. The adapter supports a resolution up to 4K Ultra HD at 30 Hz and is backward compatible to Full-HD 1080p. The adapter offers an active conversion, thus it is also suitable for graphics cards that are not capable of outputting DP++ signals.

#### **Technical details**

- Connectors:
  - 1 x mini DisplayPort 20 pin male >
  - 1 x HDMI-A 19 pin female
- Chipset: Parade PS171
- DisplayPort 1.2 and High Speed HDMI specification
- Active converter, for graphics cards with DP and DP++ output
- Resolution up to 3840 x 2160 @ 30 Hz
  (depending on the system and the connected hardware)
- Supports 3D displays (1080p @ 120 Hz)
- Supports HDCP 1.3
- Supports Eyefinity
- Audio input formats: 8-channel LPCM, compressed audio (AC-3, DTS) and HBR audio format up to 24 Bit audio sample size and 192 kHz sample rate
- Connectors: gold-plated
- Dimensions incl. connector (LxWxH): ca. 62 x 22 x 15 mm
- · Colour: white
- · OS independent, no driver installation necessary