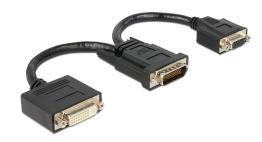

# Delock Adapter DMS-59 male > DVI 24+5 female + VGA female 20 cm

# Description

This adapter by Delock allows you to connect up to two monitors to a graphics card with DMS-59 port, with the help of optional DVI and VGA cables. The monitors can display two different views, or the displayed image can be duplicated or extended, provided that the graphics card supports it.

#### **Technical details**

- Connector: DMS-59 male > DVI-I 24+5 female + VGA 15 pin female
- DMS-59 connector with screws
- DVI and VGA connectors with screw nuts
- Connectors nickel-plated
- Cable length: ca. 20 cm (incl. connectors)