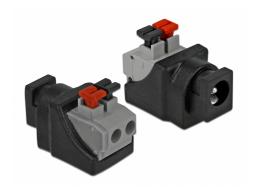

# Delock Adapter DC 5.5 x 2.1 mm female > Terminal Block with push button 2 pin

# **Description**

This terminal block adapter by Delock can be used to connect bare wires. Thus the adapter is not only convenient for special industry applications, but also for the hobby area, e.g. railway modelling. Various devices with a suitable DC power connector can be connected to the adapter and are supplied with power individually (depending on the requirements of the device).

## **Technical details**

- Connectors:
  - 1 x DC 5.5 x 2.1 mm female
  - 1 x 2 pin terminal block
- Terminal block screwless
- · Current: max. 9 A
- DC pin length: ca. 11 mm
- Pitch: 5.00 mm
- Dimensions (LxWxH): ca. 27 x 18 x 15 mm