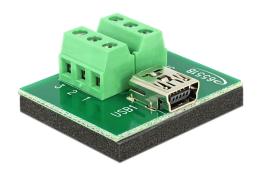

#### Item no. 65518

EAN: 4043619655182 Country of origin: Taiwan,

Republic of China

Package: Zip poly bag

#### **Technical details**

- Connectors:
  - 1 x USB Type Mini-B female
  - 1 x 6 pin terminal block
- Bottom side with isolating, antislip pad
- Pitch: 3.81 mm
- Dimensions (LxWxH): ca. 30 x 25 x 14 mm