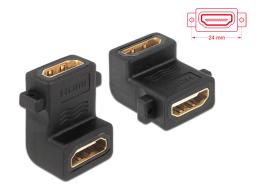

# **Delock Adapter HDMI A female > female with screw** hole 90° angled

## Description

This HDMI adapter by Delock can be used to extend a HDMI connection. Further you can install this adapter in a device by using the mounting holes.

#### **Technical details**

- Connector: HDMI 19 Pin A female > HDMI 19 Pin A female
- Gender Changer
- High Speed HDMI with Ethernet
- · Gold-plated connector
- Pitch of screw hole: ca. 23.5 mm
- Dimension (LxWxH): ca. 30 x 27 x 17 mm (incl. screw hole)