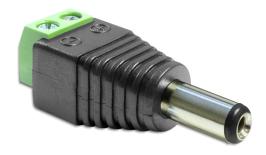

# Delock Adapter DC 5.5 x 2.5 mm male > Terminal Block 2 pin

## **Description**

This terminal block adapter by Delock can be used to connect bare wires. Thus the adapter is not only convenient for special industry applications, but also for the hobby area, e.g. railway modelling. Various devices with a suitable DC power connector can be connected to the adapter and are supplied with power individually (depending on the requirements of the device).

### **Technical details**

- 1 x DC 5.5 x 2.5 mm male
  1 x 2 pin terminal block
- · Positive pole inside, negative pole outside
- DC pin length: ca. 11 mm
- Pitch: 5.00 mm