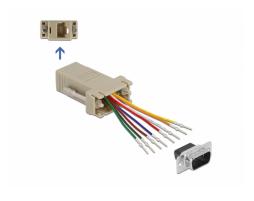

# Delock Adapter D-Sub 9 Pin male > RJ45 female assembly kit

# **Description**

This adapter by Delock can be used to expand a serial interface by using an optional Cat5 / 5e / 6 cable. Thereby you can set the pin assignment individually. Just plug the cable end into the desired hole of the connector and let it lock into the housing.

#### **Technical details**

- Connector: Serial D-Sub 9 pin male > RJ45 female
- RJ45 interface assigned with 8 pins, serial interface individually assignable
- · Serial plug with screws
- · Colour: grey
- Dimension incl. connector (LxWxH): ca. 52 x 34 x 16 mm

# **Images**

| PIN | Farbe / Colour                      |
|-----|-------------------------------------|
| 1   | <ul> <li>Blau / Blue</li> </ul>     |
| 2   | Orange / Orange                     |
| 3   | <ul> <li>Schwarz / Black</li> </ul> |
| 4   | Rot / Red                           |
| 5   | Grün / Green                        |
| 6   | Gelb / Yellow                       |
| 7   | Braun / Brown                       |
| 8   | ○ Weiß / White                      |