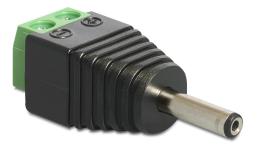

## Delock Adapter DC 3.5 x 1.35 mm male > Terminal Block 2 pin

## Description

This terminal block adapter by Delock can be used to connect bare wires. Thus the adapter is not only convenient for special industry applications, but also for the hobby area, e.g. railway modelling. Various devices with a suitable DC power connector can be connected to the adapter and are supplied with power individually (depending on the requirements of the device).

## **Technical details**

- 1 x DC 3.5 x 1.35 mm male 1 x 2 pin terminal block
- · Positive pole inside, negative pole outside
- DC pin length: ca. 11 mm
- Pitch: 5.00 mm