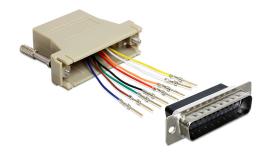

### **Description**

This adapter by Delock can be used to expand a serial interface by using an optional Cat5 / 5e / 6 cable. Thereby you can set the pin assignment individually. Just plug the cable end into the desired hole of the connector and let it lock into the housing.

#### **Technical details**

- Connector: Serial D-Sub 25 pin male > RJ45 female
- RJ45 interface assigned with 8 pins, serial interface individually assignable
- · Serial plug with screws
- · Colour: grey
- Dimension incl. connector (LxWxH): ca. 42 x 55 x 16 mm