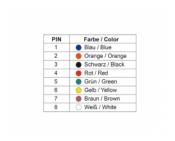

### **Description**

This adapter by Delock can be used to expand a serial interface by using an optional Cat5 / 5e / 6 cable. Thereby you can set the pin assignment individually. Just plug the cable end into the desired hole of the connector and let it lock into the housing.

#### **Technical details**

- Connector: Serial D-Sub 25 pin male > RJ45 female
- RJ45 interface assigned with 8 pins, serial interface individually assignable
- · Serial plug with screws
- · Colour: grey
- Dimension incl. connector (LxWxH): ca. 42 x 55 x 16 mm