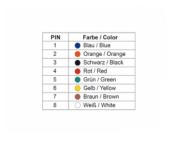

### Description

This adapter by Delock can be used to expand a serial interface by using an optional Cat5 / 5e / 6 cable. Thereby it can be set the pin assignment individually. Just plug the cable end into the desired hole of the connector and let it lock into the housing.

#### **Technical details**

- Connectors:
  - 1 x serial D-Sub 15 pin male >
  - 1 x RJ45 jack
- RJ45 interface assigned with 8 pins, serial interface individually assignable
- Serial connector with screw
- · Colour: grey
- Dimensions incl. connector (LxWxH): ca. 42 x 41 x 16 mm