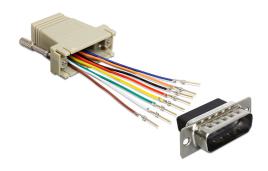

### Description

This adapter by Delock can be used to expand a serial interface by using an optional Cat5 / 5e / 6 cable. Thereby it can be set the pin assignment individually. Just plug the cable end into the desired hole of the connector and let it lock into the housing.

#### **Technical details**

- Connectors:
  - 1 x serial D-Sub 15 pin male >
  - 1 x RJ45 jack
- RJ45 interface assigned with 8 pins, serial interface individually assignable
- Serial connector with screw
- · Colour: grey
- Dimensions incl. connector (LxWxH): ca. 42 x 41 x 16 mm