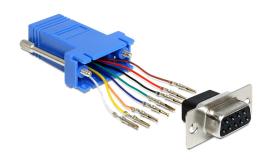

# Description

This adapter by Delock can be used to expand a serial interface by using an optional Cat5 / 5e / 6 cable. Thereby you can set the pin assignment individually. Just plug the cable end into the desired hole of the connector and let it lock into the housing.

#### **Technical details**

- Connector: Serial D-Sub 9 pin female > RJ45 female
- RJ45 interface assigned with 8 pins, serial interface individually assignable
- · Serial plug with screws
- · Colour: blue
- Dimension incl. connector (LxWxH): ca. 52 x 34 x 16 mm