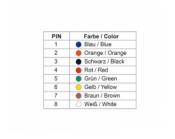

# Description

This adapter by Delock can be used to expand a serial interface by using an optional Cat5 / 5e / 6 cable. Thereby you can set the pin assignment individually. Just plug the cable end into the desired hole of the connector and let it lock into the housing.

#### **Technical details**

- Connector: Serial D-Sub 9 pin female > RJ45 female
- RJ45 interface assigned with 8 pins, serial interface individually assignable
- · Serial plug with screws
- · Colour: blue
- Dimension incl. connector (LxWxH): ca. 52 x 34 x 16 mm