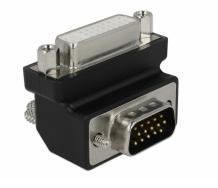

# Delock Adapter DVI 24+5 pin female > VGA 15 pin male 90° angled

# **Technical details**

- Connector: DVI 24+5 pin female > VGA 15 pin male
- DVI port angled 90°
- DVI female connector with screw nuts, VGA male connector with screws
- Connector nickel-plated
- Dimension (without screws): ca. 39.2 x 26.8 x 23.2 mm