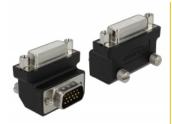

# Delock Adapter DVI 24+5 pin female > VGA 15 pin male 90° angled

# **Technical details**

- Connector: DVI 24+5 pin female > VGA 15 pin male
- DVI port angled 90°
- DVI female connector with screw nuts, VGA male connector with screws
- Connector nickel-plated
- Dimension (without screws): ca. 39.2 x 26.8 x 23.2 mm