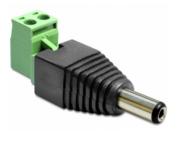

# Delock Adapter DC 5.5 x 2.1 mm male > Terminal Block 2 pin 2-part

#### Description

This terminal block adapter by Delock can be used to connect bare wires. Thus the adapter is not only convenient for special industry applications, but also for the hobby area, e.g. railway modelling. Various devices with a suitable DC power connector can be connected to the adapter and are supplied with power individually (depending on the requirements of the device).

### **Technical details**

- Connectors:
  - 1 x DC 5.5 x 2.1 mm male
  - 1 x 2 pin terminal block
- Positive pole inside, negative pole outside
- Removable Terminal Block
- DC pin length: ca. 11 mm
- Pitch: 5.00 mm