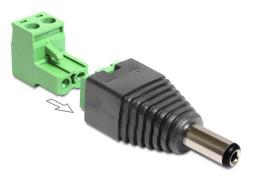

# Delock Adapter DC 5.5 x 2.1 mm male > Terminal Block 2 pin 2-part

#### Description

This terminal block adapter by Delock can be used to connect bare wires. Thus the adapter is not only convenient for special industry applications, but also for the hobby area, e.g. railway modelling. Various devices with a suitable DC power connector can be connected to the adapter and are supplied with power individually (depending on the requirements of the device).

### **Technical details**

- Connectors:
  - 1 x DC 5.5 x 2.1 mm male
  - 1 x 2 pin terminal block
- Positive pole inside, negative pole outside
- Removable Terminal Block
- DC pin length: ca. 11 mm
- Pitch: 5.00 mm