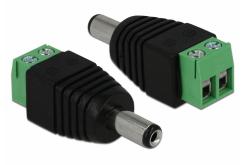

## Delock Adapter DC 5.5 x 2.1 mm male > Terminal Block 2 pin

## Description

This terminal block adapter by Delock can be used to connect bare wires. Thus the adapter is not only convenient for special industry applications, but also for the hobby area, e.g. railway modelling. Various devices with a suitable DC power connector can be connected to the adapter and are supplied with power individually (depending on the requirements of the device).

## **Technical details**

- 1 x DC 5.5 x 2.1 mm male 1 x 2 pin terminal block
- · Positive pole inside, negative pole outside
- DC pin length: ca. 11 mm
- Pitch: 5.00 mm