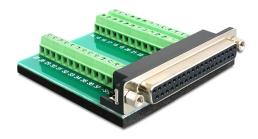

## Delock Terminal Block > D-Sub 37 pin female

## **Technical details**

- D-Sub 37 pin female
- 3 x 13 pin terminal block (37 pins connected)
- Pitch 3.81 mm
- Operating voltage / current: max. 12 V / 2 A
- Female port with screw nuts
- Dimension (LxWxH): 69.7 mm x 69.32 mm x 16.05 mm