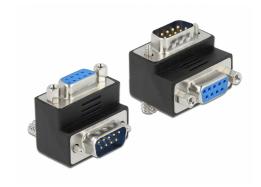

# **Description**

This serial adapter by Delock enables to angle the female port of your serial device by 270°. Thus you can connect a serial cable without any problem in case the existing serial female port is difficult to access.

#### **Technical details**

- Connectors:
  - 1 x D-Sub 9 pin male >
  - 1 x D-Sub 9 pin female
- Female port 270° angled
- D-Sub 9 female with screw nuts
- D-Sub 9 male with screws