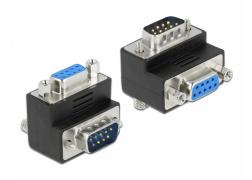

# Delock D-Sub 9 pin male to female 90° angled

## Description

This serial adapter by Delock enables to lead the female port of a serial device 90° angled. Thus you can connect a serial cable without any problem in case the existing serial female port is difficult to access.

## **Technical details**

- Connectors:
  1 x D-Sub 9 pin male >
  1 x D-Sub 9 pin female
- Female port 90° angled
- D-Sub 9 female with screw nuts
- D-Sub 9 male with screws