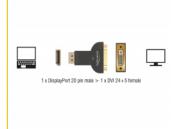

#### **Technical details**

- Connectors:
  - 1 x DisplayPort 20 pin male >
  - 1 x DVI 24+5 female with nuts
- Chipset: Parade PS8121E
- DVI-I (Dual Link), VGA not wired
- DisplayPort 1.1 specification
- Resolution up to 1920 x 1200 @ 60 Hz (depending on the system and the connected hardware)
- LED indicator
- · Colour: black
- OS independent, no driver installation necessary

## Package content

• Adapter DisplayPort to DVI