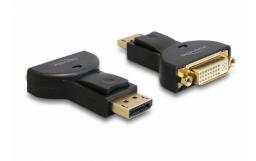

# Delock Adapter DisplayPort 1.1 male > DVI female Passive black

### Description

This adapter by Delock enables the connection of an DVI monitor to the system via a free DisplayPort interface.

#### **Technical details**

- Connectors:
  - 1 x DisplayPort 20 pin male >
  - 1 x DVI 24+5 female with nuts
- Chipset: Parade PS8121E
- DVI-I (Dual Link), VGA not wired
- DisplayPort 1.1 specification
- Resolution up to 1920 x 1200 @ 60 Hz (depending on the system and the connected hardware)
- LED indicator
- · Colour: black
- OS independent, no driver installation necessary