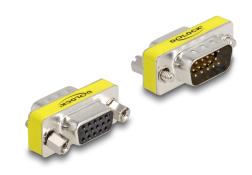

### **Description**

This adapter by Delock can be connected to the VGA port of a device or system. Thus it prevents the interface from damage when it is under usage for high contact durability. Furthermore this adapter can also be used for special application as mechanical extension of your VGA port.

#### **Technical details**

- Connectors:
  - 1 x VGA 15 pin male >
  - 1 x VGA 15 pin female
- VGA female with screw nuts
- VGA male with screws