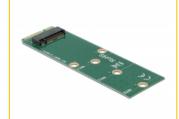

#### **Technical details**

- Connectors:
  - 1 x 67 pin M.2 key B slot >
  - 1 x mSATA male
- Interface: SATA
- Supports M.2 modules in format 2280, 2260 and 2242 with key B or key B+M based on SATA
- Maximum height of the components on the module: 1.5 mm, application of double-sided assembled modules supported
- Bootable
- 1 x LED indicator
- Dimensions (LxWxH): ca. 95 x 30 x 4 mm

### Interface

| Connector 1: | 1 x mSATA male            |
|--------------|---------------------------|
| Connector 2: | 1 x 67 pin M.2 key B slot |