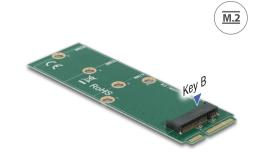

#### **Technical details**

- Connectors:
  - 1 x 67 pin M.2 key B slot >
  - 1 x mSATA male
- Interface: SATA
- Supports M.2 modules in format 2280, 2260 and 2242 with key B or key B+M based on SATA
- Maximum height of the components on the module: 1.5 mm, application of double-sided assembled modules supported
- Bootable
- 1 x LED indicator
- Dimensions (LxWxH): ca. 95 x 30 x 4 mm

### Interface

| Connector 1: | 1 x mSATA male            |
|--------------|---------------------------|
| Connector 2: | 1 x 67 pin M.2 key B slot |