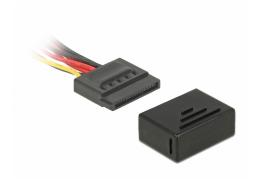

### **Description**

With this dust cover by Delock the female port is protected from dirt or damage. The application of the dust cover keeps the sensitive connectors ready for use in the long-term, especially in dusty environments and in the industrial sector.

#### **Technical details**

• Dust cover for SATA 15 pin receptacle

• Material: PC + ABS

• Flammability class: 94V-0, 94V-2

· Colour: black

Dimensions (LxWxH): ca. 27.8 x 19.2 x 12.0 mm