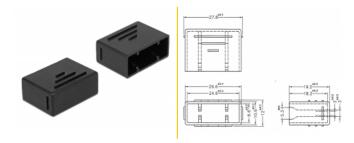

#### **Technical details**

• Dust cover for SATA 15 pin receptacle

• Material: PC + ABS

• Flammability class: 94V-0, 94V-2

· Colour: black

Dimensions (LxWxH): ca. 27.8 x 19.2 x 12.0 mm

# **Physical characteristics**

| Material: | PC + ABS |
|-----------|----------|
| Length:   | 27.8 mm  |
| Width:    | 19.2 mm  |
| Height:   | 12 mm    |
| Colour:   | black    |