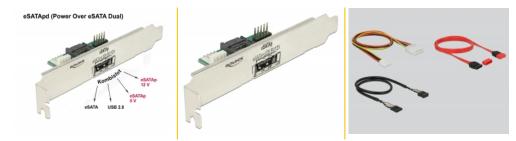

### **Technical details**

Connectors: internal:
1 x 4 pin Floppy male
1 x SATA 7 pin plug
1 x 9 pin USB 2.0 pin header male external:

1 x eSATApd male

Voltage: eSATApd 5 V and 12 V

## **DATASHEET**

- Slot bracket eSATApd
- Floppy power cable, length ca. 49 cm
- SATA data cable, length ca. 49 cm
- USB pin header female cable, length ca. 46 cm

#### Interface

| External: | 1 x eSATApd Stecker                                                               |
|-----------|-----------------------------------------------------------------------------------|
| Internal: | 1 x 9 pin USB 2.0 pin header male<br>1 x 4 pin Floppy male<br>1 x SATA 7 pin plug |