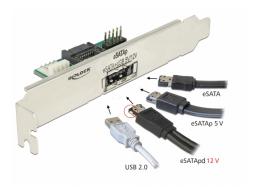

#### Description

With this slot bracket by Delock a PC can be extended by one external Power Over eSATA port. Thus, different devices with eSATApd, eSATAp, eSATA or standard USB interface can be connected. The eSATApd port provides a voltage supply of 5 V and 12 V, therefore a 2.5" and 3.5" hard drive can be connected by using special Delock products like e.g. eSATApd cable. The included cables are for internal connection.

### **Technical details**

Connectors: internal:
1 x 4 pin Floppy male
1 x SATA 7 pin plug
1 x 9 pin USB 2.0 pin header male external:

1 x eSATApd male

Voltage: eSATApd 5 V and 12 V

#### Interface

| External: | 1 x eSATApd Stecker                                                               |
|-----------|-----------------------------------------------------------------------------------|
| Internal: | 1 x 9 pin USB 2.0 pin header male<br>1 x 4 pin Floppy male<br>1 x SATA 7 pin plug |