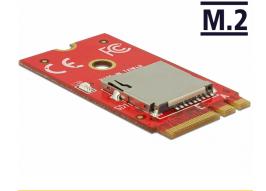

#### **Technical details**

- Connectors:
  - 1 x 59 pin M.2 key A+E male >
  - 1 x Micro SDXC slot
- Chipset: AU6601
- Interface: PCIe
- Form factor: M.2 2242
- Suitable for M.2 slot with key A or E based on PCIe
- Supports following memory cards: Micro SDHC, Micro SDXC
- Supports memory: up to 2 TB file system FAT / FAT32 / exFAT / NTFS
- Operating temperature: -40 °C ~ 80 °C
- LED on board for SD access

#### Interface

| Connector 1: | 1 x 59 pin M.2 key A+E male |
|--------------|-----------------------------|
| Connector 2: | 1 x Micro SD Slot           |