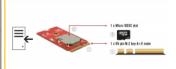

#### **Technical details**

- Connectors:
  - 1 x 59 pin M.2 key A+E male >
  - 1 x Micro SDXC slot
- Chipset: AU6601
- Interface: PCIe
- Form factor: M.2 2242
- Suitable for M.2 slot with key A or E based on PCIe
- Supports following memory cards: Micro SDHC, Micro SDXC
- Supports memory: up to 2 TB file system FAT / FAT32 / exFAT / NTFS
- Operating temperature: -40 °C ~ 80 °C
- LED on board for SD access

#### Interface

| Connector 1: | 1 x 59 pin M.2 key A+E male |
|--------------|-----------------------------|
| Connector 2: | 1 x Micro SD Slot           |