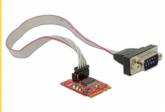

# Package content

- Converter
- 1 x RS-232 connection cable, length ca. 25 cm
- 1 x fixing screw
- User manual

# Interface

| Connector 1: | 1 x 59 pin M.2 key A+E male |
|--------------|-----------------------------|
| Connector 2: | 1 x Serial RS-232 DB9 male  |
| connector 3: | 1 x 10 pin pin header       |