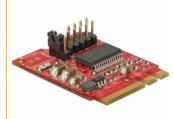

# Delock Converter M.2 Key A+E male > 1 x Serial RS-232 male

#### **Technical details**

- Connectors:
  - 1 x 59 pin M.2 key A+E male >
  - 1 x 10 pin pin header
  - 1 x serial RS-232 D-Sub 9 pin male with nuts on cable
- Chipset: Prolific PL2303
- Interface: USB
- Jumper setting RI or 5 V on pin 9
- Form factor: M.2 2230
- Suitable for M.2 slot with key A or key E based on USB
- Data transfer rate up to 230.4 Kb/s
- Compatible with 16C550 UART
- Dimensions (LxWxH): ca. 30 x 22 x 8 mm