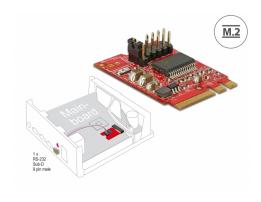

# Delock Converter M.2 Key A+E male > 1 x Serial RS-232 male

#### **Technical details**

- Connectors:
  - 1 x 59 pin M.2 key A+E male >
  - 1 x 10 pin pin header
  - 1 x serial RS-232 D-Sub 9 pin male with nuts on cable
- Chipset: Prolific PL2303
- Interface: USB
- Jumper setting RI or 5 V on pin 9
- Form factor: M.2 2230
- Suitable for M.2 slot with key A or key E based on USB
- Data transfer rate up to 230.4 Kb/s
- Compatible with 16C550 UART
- Dimensions (LxWxH): ca. 30 x 22 x 8 mm

# Package content

- Converter
- 1 x RS-232 connection cable, length ca. 25 cm
- 1 x fixing screw
- User manual