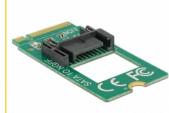

## **Description**

This adapter by Delock converts the M.2 interface into a SATA 7 pin interface. Thus it can be used to connect e.g. a SATA SSD to the M.2 interface.

#### **Technical details**

- Connectors:
  - $1 \times 67 \text{ pin M.2 Key B male} >$
  - 1 x SATA 6 Gb/s 7 pin plug
- Interface: SATA
- Form factor: M.2 2242
- Data transfer rate up to 6 Gb/s
- Dimensions (LxWxH): ca. 42 x 22 x 5 mm
- · OS independent, no driver installation necessary