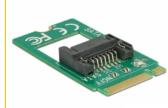

## **Description**

This adapter by Delock converts the M.2 interface into a SATA 7 pin interface. Thus it can be used to connect e.g. a SATA SSD to the M.2 interface.

#### **Technical details**

- Connectors:
  - $1 \times 67 \text{ pin M.2 Key B male} >$
  - 1 x SATA 6 Gb/s 7 pin plug
- Interface: SATA
- Form factor: M.2 2242
- Data transfer rate up to 6 Gb/s
- Dimensions (LxWxH): ca. 42 x 22 x 5 mm
- · OS independent, no driver installation necessary