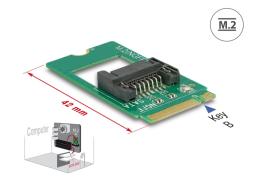

#### **Technical details**

- Connectors:
  - $1 \times 67 \text{ pin M.2 Key B male} >$
  - 1 x SATA 6 Gb/s 7 pin plug
- Interface: SATA
- Form factor: M.2 2242
- Data transfer rate up to 6 Gb/s
- Dimensions (LxWxH): ca. 42 x 22 x 5 mm
- · OS independent, no driver installation necessary

# **Physical characteristics**

| Length: | 42 mm |
|---------|-------|
| Width:  | 22 mm |
| Height: | 5 mm  |