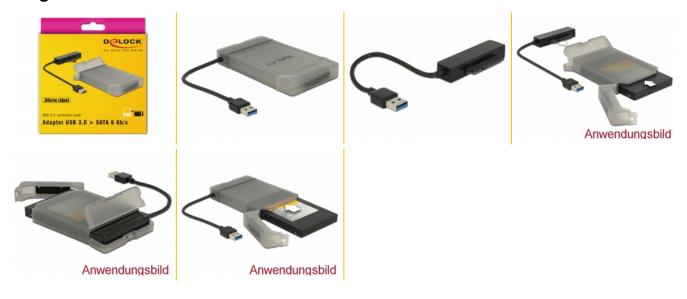

# Delock Converter USB 3.0 Type-A male > SATA 6 Gb/s 22 pin with 2.5" Protection Cover

#### Description

This Delock converter can be connected via USB Type-A interface to a PC or laptop. Thus a 2.5" SATA HDD or SSD with a 22 pin SATA interface can be used.

#### **Package content**

- Converter
- Protection cover
- User manual