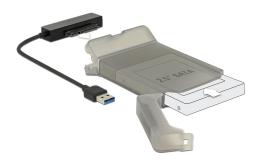

#### Description

This Delock converter can be connected via USB Type-A interface to a PC or laptop. Thus a 2.5" SATA HDD or SSD with a 22 pin SATA interface can be used.

#### **Technical details**

- Connector:
  - 1 x USB 3.0 Type-A male >
  - 1 x SATA 6 Gb/s 22 pin receptacle
- Chipset: JMS578
- Suitable for 2.5" SATA HDD / SSD:

support 3.3 V / 5 V HDD / SSD

HDD height up to 9.5 mm

- Cable length without connector: ca. 15 cm
- Dimensions protection cover (LxWxH): ca. 129 x 75 x 16 mm

#### **Package content**

- Converter
- Protection cover
- User manual