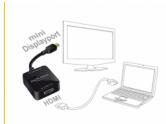

## **Description**

This adapter by Delock enables the connection of a mini DisplayPort monitor to a free HDMI interface of a PC or laptop. The adapter is connected directly to the mini DisplayPort connector on the monitor, so existing HDMI cables can be used.

### System requirements

• Monitor with a free mini DisplayPort interface

• One HDMI cable