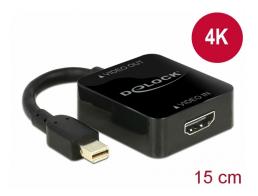

# Delock Adapter High Speed HDMI-A female > mini DisplayPort 1.2 male

#### **Technical details**

Connectors:

Input: 1 x HDMI-A 19 pin female

Output: 1 x mini DisplayPort 20 pin male

• Chipset: STDP2600

- DisplayPort 1.2 and High Speed HDMI specification
- Resolution up to 3840 x 2160 @ 30 Hz (depending on the system and the connected hardware)
- Supports HDCP 1.3
- Supports 3D displays
- Supports Audio 7.1 channel up to 192 kHz sample rate
- Connectors: gold-plated
- · Colour: black
- Cable length incl. connectors: ca. 15 cm