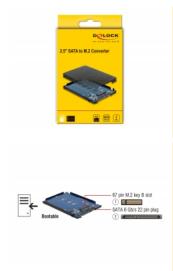

#### **Technical details**

- Connectors:
  - 1 x SATA 6 Gb/s 22 pin plug >
  - 1 x 67 pin M.2 key B slot
- Interface: SATA
- Form factor: 2.5"
- Supports M.2 modules in format 2280, 2260, 2242 and 2230 with key B or key B+M based on SATA
- Maximum height of the components on the module: 1.35 mm, application of double-sided assembled modules supported
- Bootable
- Dimensions (LxWxH): ca. 100 x 70 x 7 mm
- · OS independent, no driver installation necessary