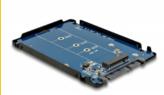

## Description

This Delock converter enables the connection of a M.2 SSD in 2280, 2260, 2242 and 2230 format. It can be used as a replacement for a 2.5" HDD. The converter will be installed into the system internally through a SATA 22 pin interface.

#### **Technical details**

- Connectors:
  - 1 x SATA 6 Gb/s 22 pin plug >
  - 1 x 67 pin M.2 key B slot
- Interface: SATA
- Form factor: 2.5"
- Supports M.2 modules in format 2280, 2260, 2242 and 2230 with key B or key B+M based on SATA
- Maximum height of the components on the module: 1.35 mm, application of double-sided assembled modules supported
- Bootable
- Dimensions (LxWxH): ca. 100 x 70 x 7 mm
- · OS independent, no driver installation necessary