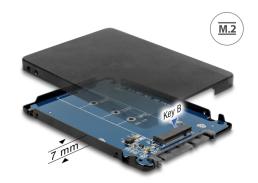

## Description

This Delock converter enables the connection of a M.2 SSD in 2280, 2260, 2242 and 2230 format. It can be used as a replacement for a 2.5" HDD. The converter will be installed into the system internally through a SATA 22 pin interface.

#### **Technical details**

- Connectors:
  - 1 x SATA 6 Gb/s 22 pin plug >
  - 1 x 67 pin M.2 key B slot
- Interface: SATA
- Form factor: 2.5"
- Supports M.2 modules in format 2280, 2260, 2242 and 2230 with key B or key B+M based on SATA
- Maximum height of the components on the module: 1.35 mm, application of double-sided assembled modules supported
- Bootable
- Dimensions (LxWxH): ca. 100 x 70 x 7 mm
- · OS independent, no driver installation necessary