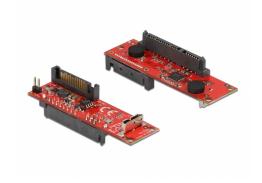

# Delock Converter SATA 6 Gb/s > USB 3.1 type Micro B female

#### **Technical details**

- Connector:
  - 1 x SATA 6 Gb/s 22 pin male >
  - 1 x SuperSpeed USB 10 Gbps (USB 3.1, Gen 2) type Micro-B female
  - 1 x SATA 15 pin power connector
- Chipset: Asmedia ASM1351
- Data transfer rate up to:

SuperSpeed USB 10 Gbps,

SuperSpeed USB 5 Gbps,

Hi-Speed 480 Mbps,

Full-Speed 12 Mbps,

Low-Speed 1.5 Mbps,

SATA 6 Gbps

- Downwards compatible to USB 3.0, USB 2.0, USB 1.1
- Pin header for LED
- Supports ATA/ATAPI Packet command set and ATA/ATAPI LBA 48 addressing mode
- For 12 V SATA devices the converter must be supplied with power through the 15 pin SATA port.
- OS independent, no driver installation necessary