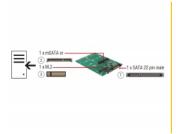

# Delock Converter SATA 22 pin > 1 x M.2 + 1 x mSATA

### **Description**

This Delock converter enables the connection of a M.2 SSD in 2280, 2260, 2242 and 2230 format or an mSATA SSD in half size or full size format. If both slots are occupied, only the M.2 SSD can be used. The converter will be installed into the system internally through a SATA 22 pin interface.

#### **Technical details**

- · Connector:
  - 1 x SATA 6 Gb/s 22 pin plug >
  - 1 x 67 pin M.2 key B slot
  - 1 x mSATA slot (full size)
- Interface: SATA
- Supports M.2 modules in format 2280, 2260, 2242 and 2230 with key B or key B+M based on SATA
- Maximum height of the components on the module: 1.35 mm application of double-sided assembled modules supported
- LED indicator for power and activity
- PWM chipset: max. 3 A output current, short circuit protection, in-rush current suppression, thermal shutdown protection
- Bootable
- Dimensions (LxW): ca. 98 x 65.5 mm
- OS independent, no driver installation necessary