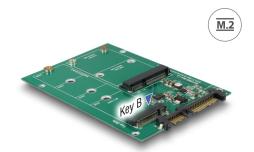

# Delock Converter SATA 22 pin > 1 x M.2 + 1 x mSATA

### **Description**

This Delock converter enables the connection of a M.2 SSD in 2280, 2260, 2242 and 2230 format or an mSATA SSD in half size or full size format. If both slots are occupied, only the M.2 SSD can be used. The converter will be installed into the system internally through a SATA 22 pin interface.

#### **Technical details**

- · Connector:
  - 1 x SATA 6 Gb/s 22 pin plug >
  - 1 x 67 pin M.2 key B slot
  - 1 x mSATA slot (full size)
- Interface: SATA
- Supports M.2 modules in format 2280, 2260, 2242 and 2230 with key B or key B+M based on SATA
- Maximum height of the components on the module: 1.35 mm application of double-sided assembled modules supported
- LED indicator for power and activity
- PWM chipset: max. 3 A output current, short circuit protection, in-rush current suppression, thermal shutdown protection
- Bootable
- Dimensions (LxW): ca. 98 x 65.5 mm
- OS independent, no driver installation necessary