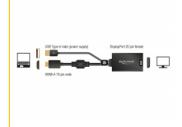

#### **Technical details**

Connectors:

Input:

1 x HDMI-A 19 pin male

1 x USB Type-A male (power supply)

Output:

- 1 x DisplayPort 20 pin female
- Chipset: STDP2600
- DisplayPort 1.2 and High Speed HDMI specification
- High Speed HDMI receiver link rate up to 2.97 Gb/s per data pair
- Resolution up to 4Kx2K @ 30 Hz; 1920 x 1080 @ 120 Hz (depending on the system and the connected hardware)
- Supports 3D displays
- Supports Audio 7.1 channel up to 192 kHz sample rate
- Supports HDCP 1.3
- Gold-plated connectors
- · Colour depth:

# System requirements

- A free HDMI-A female
- One free USB-A female
- Monitor with a free DisplayPort interface
- One DisplayPort cable