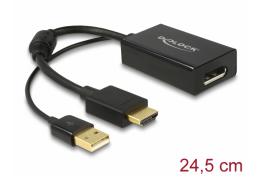

#### **Technical details**

Connectors:

Input:

1 x HDMI-A 19 pin male

1 x USB Type-A male (power supply)

Output:

- 1 x DisplayPort 20 pin female
- Chipset: STDP2600
- DisplayPort 1.2 and High Speed HDMI specification
- High Speed HDMI receiver link rate up to 2.97 Gb/s per data pair
- Resolution up to 4Kx2K @ 30 Hz; 1920 x 1080 @ 120 Hz (depending on the system and the connected hardware)
- Supports 3D displays
- Supports Audio 7.1 channel up to 192 kHz sample rate
- Supports HDCP 1.3
- Gold-plated connectors
- · Colour depth:

RGB / YCC (4:4:4) - 16 bit colour

YCC (4:2:2 / 4:2:0) - 16 bit colour

• Power consumption:

operation: ca. 500 mW standby: ca. 25 mW

• Colour: black

• Cable length incl. connectors: ca. 24.5 cm

• OS independent, no driver installation necessary