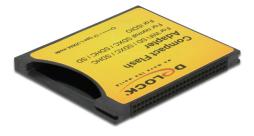

# Delock Compact Flash Adapter for iSDIO (WiFi SD), SDHC, SDXC Memory Cards

#### Description

This Compact Flash adapter by Delock can be used to plug in normal SD memory cards as well as WiFi SD memory cards, which can be used in a Compact Flash slot of a device. The data transfer rate depends on the used memory card.

#### **Technical details**

• Connectors: 1 x CF type I >

- 1 x SD slot
- Supports following memory cards, WiFi or normal: SD, SDHC, SDXC, Mini SD\*, Mini SDHC\*, Micro SDHC\*, Micro SDXC\*, T-Flash\*
  \* with Adapter (Adapter not included in the package content)
- Supports memory: up to 2 TB SD 3.0 Class 2 / 4 / 6 / 10 and UHS-I file system FAT / FAT32 / exFAT / NTFS Wireless SD (iSDIO) and standard SDIO cards
- Data transfer rate up to 25 MB/s
- Dimensions (LxWxH): ca. 42.8 x 36.4 x 3.3 mm
- Supports IDE UDMA and CF Fast DMA mode
- · Special plastic housing for ideal WiFi reception