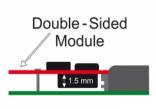

#### **Technical details**

- Connectors:
  - 1 x Micro SATA 16 pin male >
  - 1 x 67 pin M.2 key B slot
- Interface: SATA
- Form factor: 1.8"
- Supports M.2 modules in format 2260, 2242 and 2230 with key B or key B+M based on SATA
- Maximum height of the components on the module: 1.5 mm, application of double-sided assembled modules supported
- Operating temperature: -40 °C ~ 85 °C
- Bootable
- Data transfer rate up to 6 Gb/s
- Dimensions (LxW): ca. 78 x 51 mm
- OS independent, no driver installation necessary