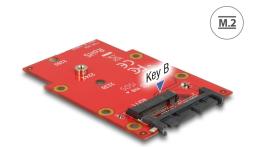

### **Description**

This converter by Delock enables the connect of an M.2 SSD in 2260, 2242 and 2230 format which can be used as a 1.8" HDD. The converter can be installed into the system internally through an SATA 16 pin interface.

#### **Technical details**

- Connectors:
  - 1 x Micro SATA 16 pin male >
  - 1 x 67 pin M.2 key B slot
- Interface: SATA
- Form factor: 1.8"
- Supports M.2 modules in format 2260, 2242 and 2230 with key B or key B+M based on SATA
- Maximum height of the components on the module: 1.5 mm, application of double-sided assembled modules supported
- Operating temperature: -40 °C ~ 85 °C
- Bootable
- Data transfer rate up to 6 Gb/s
- Dimensions (LxW): ca. 78 x 51 mm
- OS independent, no driver installation necessary