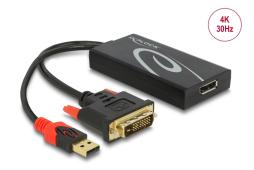

#### **Technical details**

- Connectors:
  - 1 x DVI 24+1 male with screws
  - 1 x USB Type-A male (power supply)
  - 1 x DisplayPort 20 pin female
- Chipset: STDP2600
- DVI-D (Single Link), VGA not wired
- DisplayPort 1.2 specification
- Signal direction: DVI input > DisplayPort output
- Resolution up to 3840 x 2160 @ 30 Hz (depending on the system and the connected hardware)
- Transmission of audio and video signals
- Supports HDCP 1.4
- Plug & Play
- Power consumption: ca. 70 mW
- · Colour: black
- Cable length incl. connectors: ca. 30 cm
- OS independent, no driver installation necessary

### Interface

| Output: | 1 x DisplayPort female                                              |
|---------|---------------------------------------------------------------------|
| Input:  | 1 x DVI 24+1 male with screws<br>1 x USB Type-A male (power supply) |