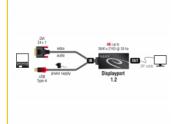

#### **Technical details**

- Connectors:
  - 1 x DVI 24+1 male with screws
  - 1 x USB Type-A male (power supply)
  - 1 x DisplayPort 20 pin female
- Chipset: STDP2600
- DVI-D (Single Link), VGA not wired
- DisplayPort 1.2 specification
- Signal direction: DVI input > DisplayPort output
- Resolution up to 3840 x 2160 @ 30 Hz (depending on the system and the connected hardware)
- Transmission of audio and video signals
- Supports HDCP 1.4
- Plug & Play
- Power consumption: ca. 70 mW
- · Colour: black
- Cable length incl. connectors: ca. 30 cm
- OS independent, no driver installation necessary

### Interface

| Output: | 1 x DisplayPort female                                              |
|---------|---------------------------------------------------------------------|
| Input:  | 1 x DVI 24+1 male with screws<br>1 x USB Type-A male (power supply) |

## **Technical characteristics**

| Chipset:                   | STDP2600            |
|----------------------------|---------------------|
| Maximum screen resolution: | 3840 x 2160 @ 30 Hz |
| Maximum power consumption: | 70 mW               |
| Signal transmission:       | video<br>audio      |