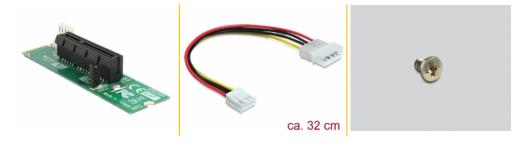

# Package content

- Adapter M.2 > PCI Express
- Fixing screw for M.2 adapter
- Power cable

Images