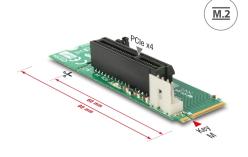

## Description

This adapter by Delock can be used to connect a PCI Express card to the M.2 key M interface. Through the predetermined breaking point, the length can be shortened from 80 mm to 60 mm.

Item no. 62584

#### **Technical details**

- Connectors:
  - 1 x 67 pin M.2 Key M male
  - 1 x PCI Express x4 slot, rev. 4.0
  - 1 x 4 pin power connector
- Interface: PCIe
- Form factor: 2280 or 2260
- Suitable for M.2 slot with key M based on PCIe
- Supports NVM Express (NVMe)
- 2 x LED indicator
- Bootable
- OS independent, no driver installation necessary