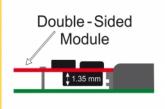

#### **Technical details**

- Connector:
  - SATA 7 pin male
  - 4 pin Molex male
  - > 67 pin M.2 NGFF key B slot
- Interface: SATA
- Supports M.2 NGFF modules in format 2280, 2260, 2242 and 2230 with key B or key B+M based on SATA
- Maximum height of the components on the module: 1.35 mm application of double-sided assembled modules supported
- Bootable
- Data transfer rate up to 6 Gb/s
- Dimensions (LxWxH): ca. 118 x 35 x 14 mm
- OS independent, no driver installation necessary