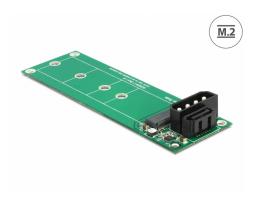

# **Delock Converter SATA 7 Pin > M.2 NGFF**

## Description

This Delock converter enables you to connect a M.2 NGFF SSD in 2280, 2260, 2242 and 2230 format. The converter can be installed into your system internally through an SATA 7 pin interface.

#### **Technical details**

- Connector:
  - SATA 7 pin male
  - 4 pin Molex male
  - > 67 pin M.2 NGFF key B slot
- Interface: SATA
- Supports M.2 NGFF modules in format 2280, 2260, 2242 and 2230 with key B or key B+M based on SATA
- Maximum height of the components on the module: 1.35 mm application of double-sided assembled modules supported
- Bootable
- Data transfer rate up to 6 Gb/s
- Dimensions (LxWxH): ca. 118 x 35 x 14 mm
- OS independent, no driver installation necessary