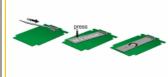

r system internally through an SATA 7 pin interface.



Item no. 62553

EAN: 4043619625536 Country of origin: China

Package: Box

#### **Technical details**

- Connector:
  - SATA 7 pin male
  - 4 pin Molex male
  - > 67 pin M.2 NGFF key B slot
- Interface: SATA
- Supports M.2 NGFF modules in format 2280, 2260, 2242 and 2230 with key B or key B+M based on SATA
- Maximum height of the components on the module: 1.35 mm application of double-sided assembled modules supported
- Bootable
- Data transfer rate up to 6 Gb/s
- Dimensions (LxWxH): ca. 118 x 35 x 14 mm
- OS independent, no driver installation necessary

#### System requirements

• A free SATA 7 pin interface and a free Molex 4 pin power connector



# Package content

- Converter
- 1 x fixing screw for M.2 module

### **Images**