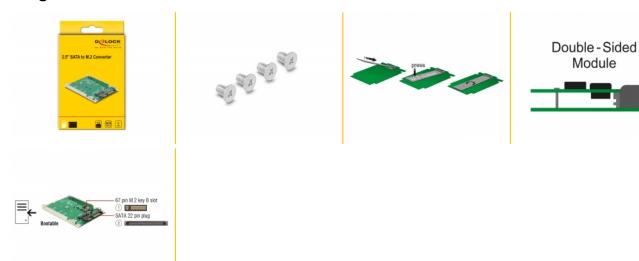

#### **Technical details**

- Connectors:
  - 1 x SATA 22 pin plug >
  - 1 x 67 pin M.2 key B slot
- Interface: SATA
- Form factor: 2.5"
- Supports M.2 modules in format 2280, 2260, 2242 and 2230 with key B or key B+M based on SATA
- Maximum height of the components on the module: 1.5 mm, application of double-sided assembled modules supported
- Bootable
- Dimensions (LxWxH): ca. 100 x 70 x 7 mm
- OS independent, no driver installation necessary

## Package content

- Converter
- 1 x fixing screw for M.2 module
- 4 x screws for frame
- User manual