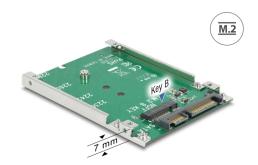

# Delock 2.5" Converter SATA 22 pin > 1 x M.2 key B - 7 mm

#### **Technical details**

- Connectors:
  - 1 x SATA 22 pin plug >
  - 1 x 67 pin M.2 key B slot
- Interface: SATA
- Form factor: 2.5"
- Supports M.2 modules in format 2280, 2260, 2242 and 2230 with key B or key B+M based on SATA
- Maximum height of the components on the module: 1.5 mm, application of double-sided assembled modules supported
- Bootable
- Dimensions (LxWxH): ca. 100 x 70 x 7 mm
- OS independent, no driver installation necessary