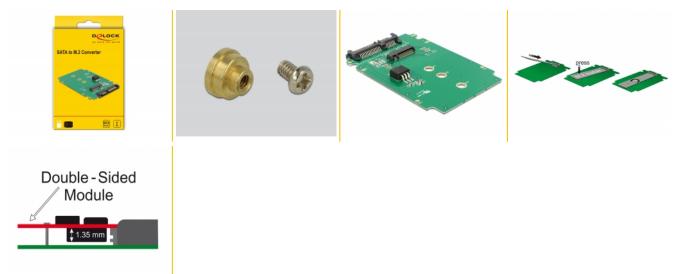

Item no. 62521

EAN: 4043619625215 Country of origin: China Package: Retail Box

#### Package content

- Converter
- 1 x fixing screw

## **Technical details**

- Connector:
  1 x SATA 22 pin plug >
  1 x 67 pin M.2 key B slot
- Interface: SATA
- Supports M.2 modules in format: 2260, 2242 and 2230 with key B or key B+M based on SATA
- Maximum height of the components on the module: 1.35 mm application of double-sided assembled modules supported
- Data transfer rate up to 6 Gb/s
- Dimensions (LxWxH): ca. 95.5 x 65.5 x 6.5 mm
- · OS independent, no driver installation necessary