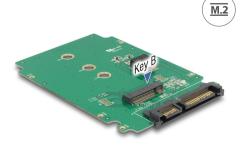

### Description

This Delock converter enables the connection of a M.2 SSD in 2260, 2242 and 2230 format. It can be used as a replacement for a 2.5" HDD. The converter will be installed into the system internally through a SATA 22 pin interface.

## **Technical details**

- Connector:
  1 x SATA 22 pin plug >
  1 x 67 pin M.2 key B slot
- Interface: SATA
- Supports M.2 modules in format: 2260, 2242 and 2230 with key B or key B+M based on SATA
- Maximum height of the components on the module: 1.35 mm application of double-sided assembled modules supported
- Data transfer rate up to 6 Gb/s
- Dimensions (LxWxH): ca. 95.5 x 65.5 x 6.5 mm
- · OS independent, no driver installation necessary