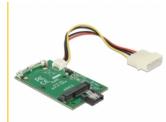

# Delock Converter SATA 7 Pin > mSATA full size

### **Description**

This Delock converter enables you to connect an mSATA module. The converter can be installed into your system internally through an SATA 7 pin interface.

#### **Technical details**

- Connector:
  - SATA 7 pin male > mSATA female
  - 4 pin power connector
- Data transfer rate up to 6 Gb/s
- For 3.3 V mSATA modules
- Bootable
- Dimensions (LxWxH): ca. 76 x 42 x 7 mm
- OS independent, no driver installation necessary

### Package content

- Converter
- Cable for power connection to Molex 4 pin