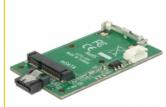

# Delock Converter SATA 7 Pin > mSATA full size

### **Description**

This Delock converter enables you to connect an mSATA module. The converter can be installed into your system internally through an SATA 7 pin interface.

#### **Technical details**

- Connector:
  - SATA 7 pin male > mSATA female
  - 4 pin power connector
- Data transfer rate up to 6 Gb/s
- For 3.3 V mSATA modules
- Bootable
- Dimensions (LxWxH): ca. 76 x 42 x 7 mm
- OS independent, no driver installation necessary