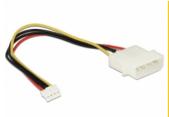

# Delock Converter SATA 7 Pin > mSATA full size

### **Description**

This Delock converter enables you to connect an mSATA module. The converter can be installed into your system internally through an SATA 7 pin interface.



#### Item no. 62511

EAN: 4043619625116 Country of origin: Taiwan, Republic Of China

Package: Retail Box

#### **Technical details**

- Connector:
  - SATA 7 pin male > mSATA female
  - 4 pin power connector
- Data transfer rate up to 6 Gb/s
- For 3.3 V mSATA modules
- Bootable
- Dimensions (LxWxH): ca. 76 x 42 x 7 mm
- OS independent, no driver installation necessary

#### System requirements

A free SATA interface

### Package content

- Converter
- Cable for power connection to Molex 4 pin



## **Images**