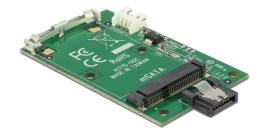

# Delock Converter SATA 7 Pin > mSATA full size

### **Description**

This Delock converter enables you to connect an mSATA module. The converter can be installed into your system internally through an SATA 7 pin interface.

#### **Technical details**

- Connector:
  - SATA 7 pin male > mSATA female
  - 4 pin power connector
- Data transfer rate up to 6 Gb/s
- For 3.3 V mSATA modules
- Bootable
- Dimensions (LxWxH): ca. 76 x 42 x 7 mm
- OS independent, no driver installation necessary