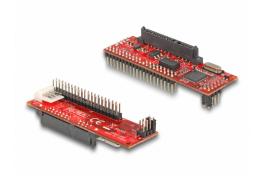

#### **Technical details**

- Connectors:
  - 1 x SATA 22 pin receptacle >
  - 1 x IDE 40 pin male
  - 1 x 4 pin power connector
- Compliant to Serial ATA 3 Gb/s
- Ultra ATA/133 Parallel interface
- Jumper for selecting Master / Slave and Cable Select
- Supports PIO and UDMA modes
- Supports SATA HDDs and SATA drives like CD-ROM, DVD-ROM, Blu-Ray etc.
- Dimensions (LxWxH): ca. 75 x 23 x 21 mm
- · OS independent, no driver installation necessary