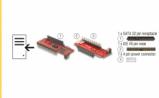

#### **Technical details**

- Connectors:
  - 1 x SATA 22 pin receptacle >
  - 1 x IDE 40 pin male
  - 1 x 4 pin power connector
- Compliant to Serial ATA 3 Gb/s
- Ultra ATA/133 Parallel interface
- Jumper for selecting Master / Slave and Cable Select
- Supports PIO and UDMA modes
- Supports SATA HDDs and SATA drives like CD-ROM, DVD-ROM, Blu-Ray etc.
- Dimensions (LxWxH): ca. 75 x 23 x 21 mm
- · OS independent, no driver installation necessary