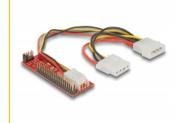

Description**

The Delock converter enables the connection of a SATA device to the IDE interface.



Item no. 62510

EAN: 4043619625109 Country of origin: Taiwan, Republic of China

Package: Retail Box

#### **Technical details**

- Connectors:
  - 1 x SATA 22 pin receptacle >
  - 1 x IDE 40 pin male
  - 1 x 4 pin power connector
- Compliant to Serial ATA 3 Gb/s
- Ultra ATA/133 Parallel interface
- Jumper for selecting Master / Slave and Cable Select
- Supports PIO and UDMA modes
- Supports SATA HDDs and SATA drives like CD-ROM, DVD-ROM, Blu-Ray etc.
- Dimensions (LxWxH): ca. 75 x 23 x 21 mm
- · OS independent, no driver installation necessary

#### System requirements

• One free IDE 40 pin port

## Package content





- Converter SATA > IDE
- Power cable
- User manual

## **Images**