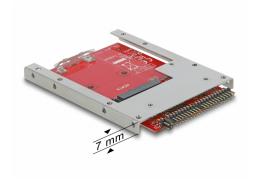

## **Description**

This converter by Delock enables the connection of an mSATA SSD in half size or full size format which can be used as a 2.5" HDD. The converter will be installed into the system internally through a IDE 44 pin interface.

#### **Technical details**

- Connectors:
  - 1 x IDE 44 pin male
  - 1 x mSATA slot (full size)
- Form factor: 2.5"
- For 3.3 V mSATA module
- Supports ATA/ATAPI-7
- Supports ATA/ATAPI Ultra DMA mode
- Supports ATA/ATAPI PIO mode
- Jumper for selecting Master / Slave and Cable Select
- Latch for mSATA module, full size can fit in
- Dimensions (LxWxH): ca. 98 x 70 x 7 mm
- OS independent, no driver installation necessary