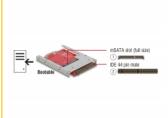

#### **Technical details**

- Connectors:
  - 1 x IDE 44 pin male
  - 1 x mSATA slot (full size)
- Form factor: 2.5"
- For 3.3 V mSATA module
- Supports ATA/ATAPI-7
- Supports ATA/ATAPI Ultra DMA mode
- Supports ATA/ATAPI PIO mode
- Jumper for selecting Master / Slave and Cable Select
- Latch for mSATA module, full size can fit in
- Dimensions (LxWxH): ca. 98 x 70 x 7 mm
- OS independent, no driver installation necessary

### System requirements

• A free IDE 44 pin interface