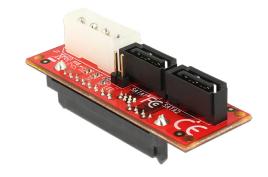

# Delock Adapter SAS SFF-8482 receptacle > 2 x SATA plug

## **Description**

The adapter by Delock can be connected to a SAS HDD and supports Hot Swap, Dual-Porting (Active-Active-Mode) and channel bundling with SAS HDDs. The adapter can also be used with SATA HDDs.

#### **Technical details**

- Connectors:
  - 1 x SAS SFF-8482 receptacle
  - 2 x SATA 6 Gb/s 7 pin plug
  - 1 x Molex 4 pin male
  - 1 x LED pin header
- Data transfer rate up to 6 Gb/s
- Hot Swap
- Dual-Porting (Active-Active-Mode)
- Dimensions (LxWxH): ca. 61 x 21 x 21 mm
- OS independent, no driver installation necessary