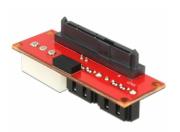

# Delock Adapter SAS SFF-8482 receptacle > 2 x SATA plug

#### **Technical details**

- Connectors:
  - 1 x SAS SFF-8482 receptacle
  - 2 x SATA 6 Gb/s 7 pin plug
  - 1 x Molex 4 pin male
  - 1 x LED pin header
- Data transfer rate up to 6 Gb/s
- Hot Swap
- Dual-Porting (Active-Active-Mode)
- Dimensions (LxWxH): ca. 61 x 21 x 21 mm
- OS independent, no driver installation necessary