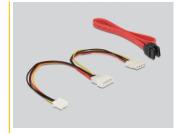

## **DATASHEET**

- Converter IDE > SATA / SATA > IDE
- 7 pin SATA cable
- Power cable
- User manual