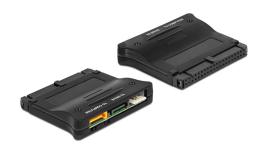

## **Description**

This converter by Delock enables to convert the interface of IDE drives into SATA or the interface of SATA drives into IDE 40 pin.

#### **Technical details**

- Connectors:
  - 1 x IDE 40 pin female
  - 1 x SATA 7 pin plug (yellow host)
  - 1 x SATA 7 pin plug (black device)
  - 1 x 4 pin power connector female
- SATA 1.5 Gb/s and Ultra ATA 133 specification
- IDE supports PIO mode and UDMA mode
- IDE settings via switch for Master / Slave / Cable Select mode
- · Suitable for hard drives or optical drives
- LED indicator for power and access
- OS independent, no driver installation necessary