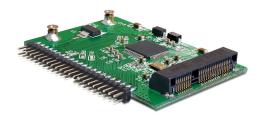

# **Delock Converter mSATA SSD > IDE 44 pin**

### Description

This Delock converter enables you to connect a mSATA SSD which can be used as a 2.5" HDD. The converter can be installed into your system internally through a IDE 44 pin interface.

#### **Technical details**

- Connector: 1 x IDE 44 pin male 1 x mSATA slot (full size)
- IDE input voltage: 5 V (2.5" IDE HDD)
- Chipset: JM20330
- Supports 3.3 V modules
- bootable
- Dimension: ca. 57 x 40 mm
- OS independent, no driver installation necessary