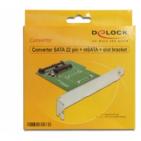

# Delock Converter SATA 22 pin > mSATA with slot bracket

#### Description

This Delock converter enables you to connect a mSATA SSD in half size or full size format. The converter can be connected to an internal SATA port and can be installed into a free slot of your PC.

#### **Technical details**

- · Slot bracket for installation into a PC slot
- Connector:
  - 1 x 22 pin SATA male
  - 1 x mSATA slot (half size / full size)
- For 3.3 V mSATA memory
- Data transfer rate up to 6 Gb/s
- Bootable
- Operating temperature: 0 °C ~ 70 °C
- OS independent, no driver installation necessary