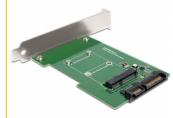

#### Description

This Delock converter enables you to connect a mSATA SSD in half size or full size format. The converter can be connected to an internal SATA port and can be installed into a free slot of your PC.

#### **Technical details**

- · Slot bracket for installation into a PC slot
- Connector:
  - 1 x 22 pin SATA male
  - 1 x mSATA slot (half size / full size)
- For 3.3 V mSATA memory
- Data transfer rate up to 6 Gb/s
- Bootable
- Operating temperature: 0 °C ~ 70 °C
- OS independent, no driver installation necessary