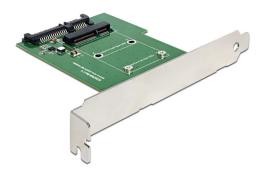

#### Description

This Delock converter enables you to connect a mSATA SSD in half size or full size format. The converter can be connected to an internal SATA port and can be installed into a free slot of your PC.

#### **Technical details**

- · Slot bracket for installation into a PC slot
- Connector:
  - 1 x 22 pin SATA male
  - 1 x mSATA slot (half size / full size)
- For 3.3 V mSATA memory
- Data transfer rate up to 6 Gb/s
- Bootable
- Operating temperature: 0 °C ~ 70 °C
- OS independent, no driver installation necessary