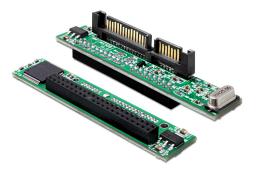

# Delock Converter 2.5 IDE HDD 44 pin > SATA 22 pin

## Description

This Delock converter enables you to connect your 2.5 IDE devices e. g. HDDs to the SATA interface.

Item no. 61987

EAN: 4043619619870 Country of origin: China Package: Zip poly bag

## **Technical details**

- Connector: IDE 44 pin female > SATA 22 pin male
- Chipset: JMB20330
- Compliant to Serial ATA specification 1.0
- Supports PIO mode 0 to 4
- Supports DMA modes 16.7, 25, 33, 48, 66, 100, 133 and 150 MB/s
- Supports S.M.A.R.T., AAM, APM
- Supports SATA Hot- Plug
- Dimension: ca. 69 x 14 x 15 mm
- · OS independent, no driver installation required